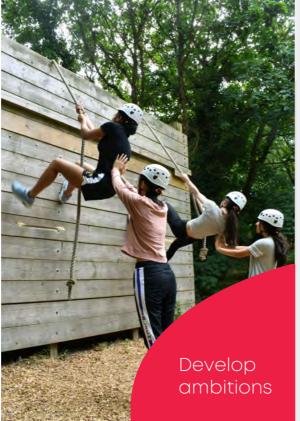

## Summer Leadership Programme

The LEAP programme develops business, entrepreneurial and leadership skills through launching social enterprise projects to target key global issues. International teams of students develop their own ideas into a business pitch. Global experts act as coaches, mentors and guides. Finally they become investors, ready to provide funding in a Dragon's Den like final pitch.

#### Included in the last LEAP (as an example)

- Students from over 15 countries
- £4000 of prize funding
- £2000 to the top team
- 6 social enterprise projects pitched in the Dragon's Den
- CEO's, managing directors, as trainers and mentors
- Supported by leading companies, charities and government departments
- Value proposition, market research finance, digital marketing, presentation skills and ideation
- Workshops, lectures, challenges, debates
- Interviews on the BBC and ITV!